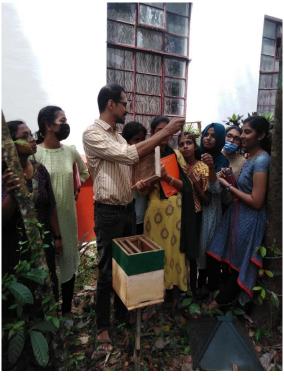

The value added program offered by the Department of Zoology 'Applied biology for sustainable livelihood II' to fourth semester B.Sc. Zoology students began on 4<sup>th</sup> January

2022. The course was designed with 18 hours of both theory and practical to develop expertise in the field of apiculture. The students were given classes on the identification of different bee species available for rearing, their colony structure, diseases, pests and its control measures. The students were also introduced to various bee products and its applications. The course also gave a hands-on training on bee keeping techniques and its instruments. Overall the course helped to develop an interest in apiculture and its practice as a hobby as well as self employment opportunity.

Classes were conducted mainly on Saturdays as well as during zero hours.

Power point presentation, videos and pictures were used for conveying the main concept of the course. Students were also asked to participate in game-based questions using the platform Kahoot. All these helped the students to understand the concepts and reach the objective of the course.