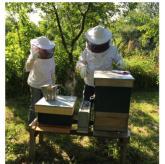

The value added program offered by the Department of Zoology 'Applied biology for sustainable livelihood II' to fourth semester B.Sc. Zoology students began on 4<sup>th</sup> January

2022. The course was designed with 18 hours of both theory and practical to develop expertise in the field of apiculture. The students were given classes on the identification of different bee species available for rearing, their colony structure, diseases, pests and its control measures. The students were also introduced to various bee products and its applications. The course also gave a hands-on training on bee keeping techniques and its instruments. Overall the course helped to develop an interest in apiculture and its practice as a hobby as well as self employment opportunity.

Classes were conducted mainly on Saturdays as well as during zero hours.

Power point presentation, videos and pictures were used for conveying the main concept of the course. Students were also asked to participate in game-based questions using the platform Kahoot. All these helped the students to understand the concepts and reach the objective of the course.