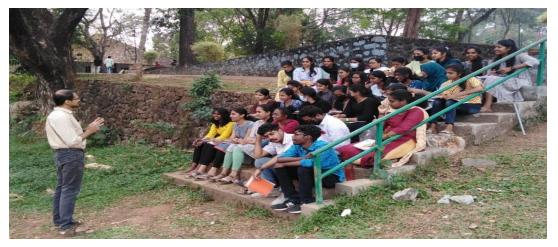

The value added program offered by the Department of Zoology 'Applied biology for sustainable livelihood II' to fourth semester B.Sc. Zoology students began on 4<sup>th</sup> January

2022. The course was designed with 18 hours of both theory and practical to develop expertise in the field of apiculture. The students were given classes on the identification of different bee species available for rearing, their colony structure, diseases, pests and its control measures. The students were also introduced to various bee products and its applications. The course also gave a hands-on training on bee keeping techniques and its instruments. Overall the course helped to develop an interest in apiculture and its practice as a hobby as well as self employment opportunity.

Classes were conducted mainly on Saturdays as well as during zero hours.

Power point presentation, videos and pictures were used for conveying the main concept of the course. Students were also asked to participate in game-based questions using the platform Kahoot. All these helped the students to understand the concepts and reach the objective of the course.