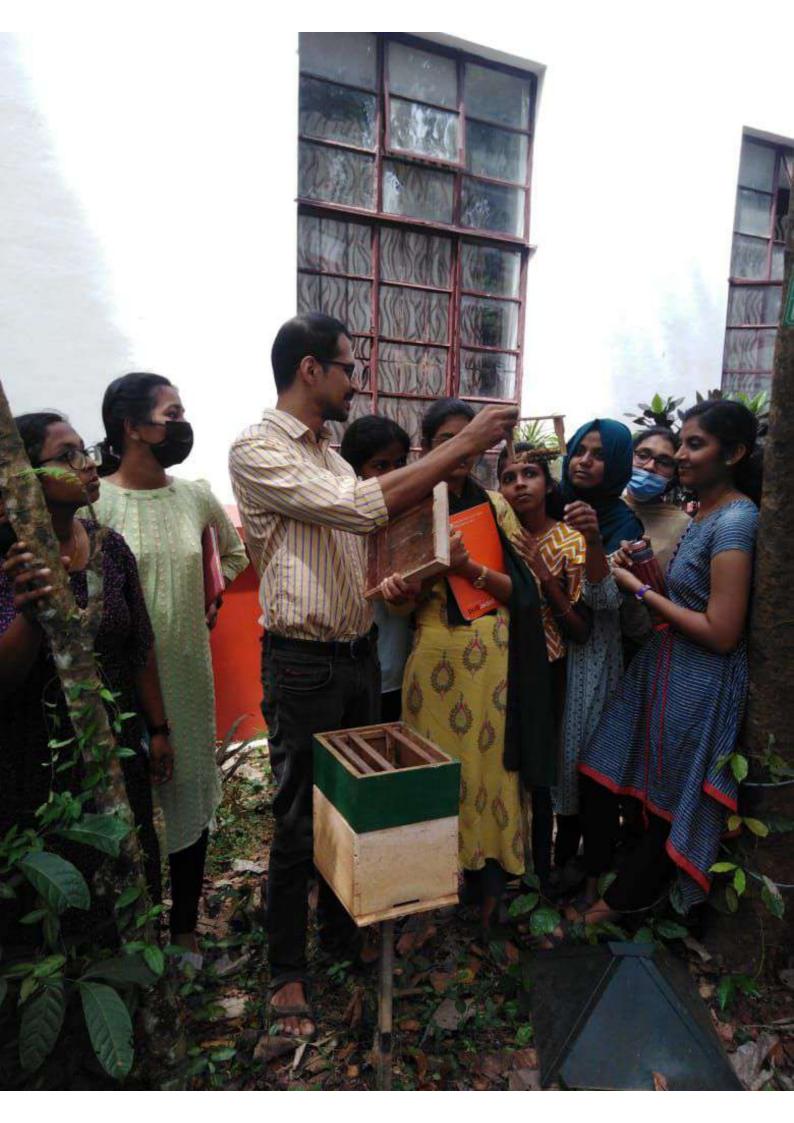

The value added program offered by the Department of Zoology 'Applied biology for sustainable livelihood II' to fourth semester B.Sc. Zoology students began on 4<sup>th</sup> January

2022. The course was designed with 18 hours of both theory and practical to develop expertise in the field of apiculture. The students were given classes on the identification of different bee species available for rearing, their colony structure, diseases, pests and its control measures. The students were also introduced to various bee products and its applications. The course also gave a hands-on training on bee keeping techniques and its instruments. Overall the course helped to develop an interest in apiculture and its practice as a hobby as well as self employment opportunity.

Classes were conducted mainly on Saturdays as well as during zero hours.

Power point presentation, videos and pictures were used for conveying the main concept of the course. Students were also asked to participate in game-based questions using the platform Kahoot. All these helped the students to understand the concepts and reach the objective of the course.