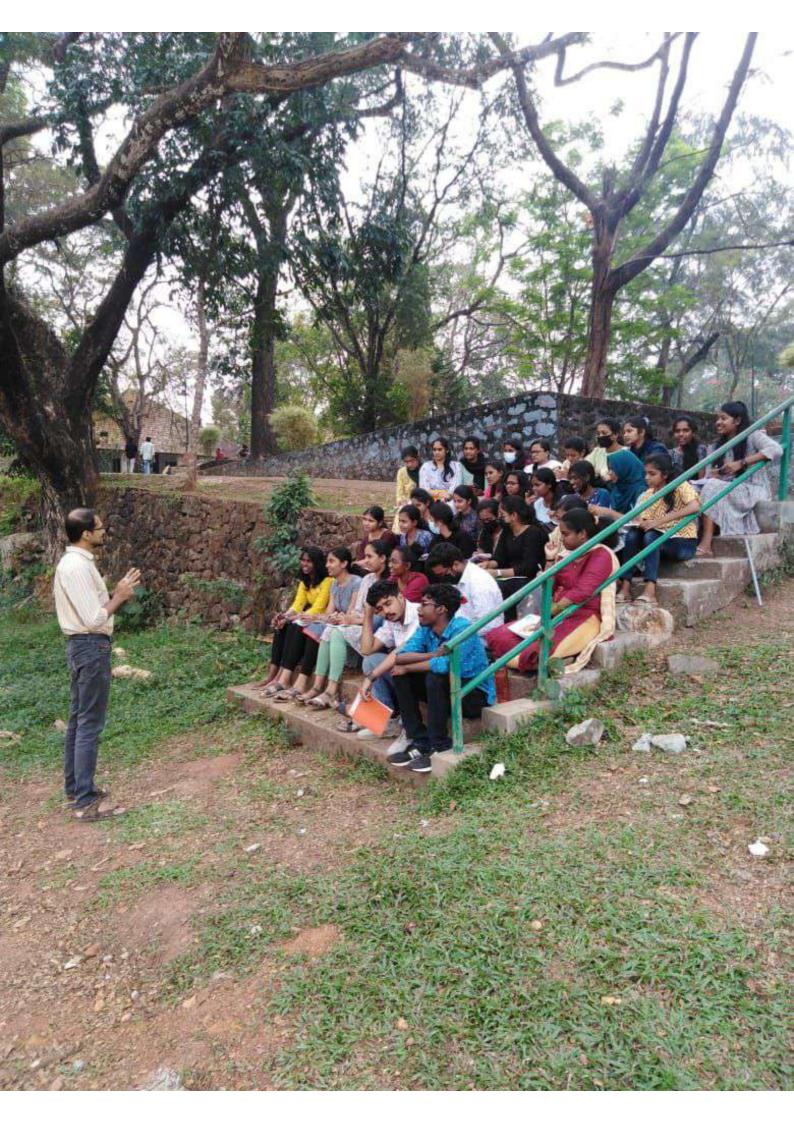

The value added program offered by the Department of Zoology 'Applied biology for sustainable livelihood II' to fourth semester B.Sc. Zoology students began on 4<sup>th</sup> January

2022. The course was designed with 18 hours of both theory and practical to develop expertise in the field of apiculture. The students were given classes on the identification of different bee species available for rearing, their colony structure, diseases, pests and its control measures. The students were also introduced to various bee products and its applications. The course also gave a hands-on training on bee keeping techniques and its instruments. Overall the course helped to develop an interest in apiculture and its practice as a hobby as well as self employment opportunity.

Classes were conducted mainly on Saturdays as well as during zero hours.

Power point presentation, videos and pictures were used for conveying the main concept of the course. Students were also asked to participate in game-based questions using the platform Kahoot. All these helped the students to understand the concepts and reach the objective of the course.